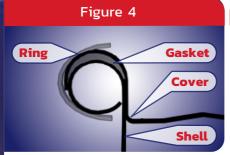

#### **Bolt Ring Closure For Open Head Drums**

- 1 Check Gasket to ensure the cover gasket is properly fitted into the curl of cover. (Fig. 1)
- 2 Place Cover On Drum being careful to properly seat cover gasket all around the drum bead. (Fig. 2 and Fig. 3)
- 3 Attach Ring (with ring lugs down) around the entire drum bead and cover. (Fig. 4)
- 4 Insert Bolt through the unthreaded lug of the ring. Apply nut to bolt while tightening bolt through threaded ring lug. Continue to tighten the bolt until the ends of the ring are drawn to about a ½"gap. (Fig. 5)
- 5 **Tighten The Bolt/Ring** with a calibrated torque wrench while applying downward pressure on the cover and striking around the ring with a non-sparking mallet. Continue to tighten the bolt to a 55 to 60 ft.-lbs. range without distorting the ring or stripping the bolt threads. Optimum final ring gap should be about "." Ring ends should never touch. (Fig 6.)
- 6 LOCK RING by tightening the nut against the unthreaded lug. (Fig 6)

Please see page 2 for Figures 4-6 for Steps 3-6 of the Steel Drum Closure and Assembly Instructions document.