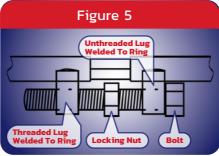

#### **Bolt Ring Closure For Open Head Drums**

- 1 Check Gasket to ensure the cover gasket is properly fitted into the curl of cover. (Fig. 1)
- 2 Place Cover On Drum being careful to properly seat cover gasket all around the drum bead. (Fig. 2 and Fig. 3)
- 3 Attach Ring (with ring lugs down) around the entire drum bead and cover. (Fig. 4)
- 4 Insert Bolt through the unthreaded lug of the ring. Apply nut to bolt while tightening bolt through threaded ring lug. Continue to tighten the bolt until the ends of the ring are drawn to about a ½"gap. (Fig. 5)
- 5 **Tighten The Bolt/Ring** with a calibrated torque wrench while applying downward pressure on the cover and striking around the ring with a non-sparking mallet. Continue to tighten the bolt to a 55 to 60 ft.-lbs. range without distorting the ring or stripping the bolt threads. Optimum final ring gap should be about "." Ring ends should never touch. (Fig 6.)
- 6 LOCK RING by tightening the nut against the unthreaded lug. (Fig 6)