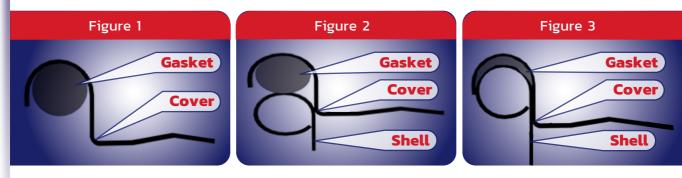

#### **Bolt Ring Closure For Open Head Drums**

- 1 Check Gasket to ensure the cover gasket is properly fitted into the curl of cover. (Fig. 1)
- 2 Place Cover On Drum being careful to properly seat cover gasket all around the drum bead. (Fig. 2 and Fig. 3)
- 3 Attach Ring (with ring lugs down) around the entire drum bead and cover. (Fig. 4)
- 4 Insert Bolt through the unthreaded lug of the ring. Apply nut to bolt while tightening bolt through threaded ring lug. Continue to tighten the bolt until the ends of the ring are drawn to about a ½"gap. (Fig. 5)
- 5 **Tighten The Bolt/Ring** with a calibrated torque wrench while applying downward pressure on the cover and striking around the ring with a non-sparking mallet. Continue to tighten the bolt to a 55 to 60 ft.-lbs. range without distorting the ring or stripping the bolt threads. Optimum final ring gap should be about "." Ring ends should never touch. (Fig 6.)
- 6 LOCK RING by tightening the nut against the unthreaded lug. (Fig 6)