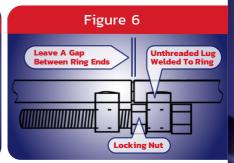

#### **Bolt Ring Closure For Open Head Drums**

- 1 Check Gasket to ensure the cover gasket is properly fitted into the curl of cover. (Fig. 1)
- 2 Place Cover On Drum being careful to properly seat cover gasket all around the drum bead. (Fig. 2 and Fig. 3)
- 3 Attach Ring (with ring lugs down) around the entire drum bead and cover. (Fig. 4)
- 4 Insert Bolt through the unthreaded lug of the ring. Apply nut to bolt while tightening bolt through threaded ring lug. Continue to tighten the bolt until the ends of the ring are drawn to about a ½"gap. (Fig. 5)
- 5 **Tighten The Bolt/Ring** with a calibrated torque wrench while applying downward pressure on the cover and striking around the ring with a non-sparking mallet. Continue to tighten the bolt to a 55 to 60 ft.-lbs. range without distorting the ring or stripping the bolt threads. Optimum final ring gap should be about "." Ring ends should never touch. (Fig 6.)
- 6 LOCK RING by tightening the nut against the unthreaded lug. (Fig 6)